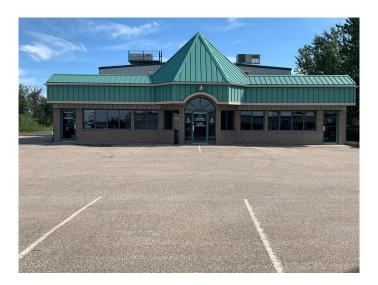

# \$1,000 - 205, 105 6 Avenue Se, Slave Lake

MLS® #A2031252

### \$1,000

0 Bedroom, 0.00 Bathroom, Commercial on 0.00 Acres

NONE, Slave Lake, Alberta

3 options to choose - private offices for Lease! Pick your size and location in the building. Offices can be furnished or unfurnished as needed. Shared kitchen and boardroom. Building is alarmed for security. Use of reception desk and you can advertise on the large pillar sign for greater exposure for your business. Perfect for just starting out or the home based business that has outgrown your home. Zoned C1. Uses attached to listing.