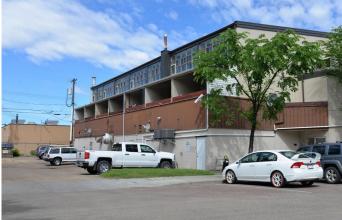

#### \$1,920,000

0 Bedroom, 0.00 Bathroom, Commercial on 0.41 Acres

Alberta Avenue, Edmonton, Alberta

Extremely rare multi-story commercial retail property with residential suites for sale. Located in a high exposure corner lot unit facing 118ave that is filled with retail shops, businesses with great traffic. This building boasts a 5-unit retail space on the main floor and a combined single- and two-bedrooms suites of 15 units on the upper floors. Comes with 24 stalls onsite parking with plugins. Easy access to transit and close to downtown making this an absolute great strategic investment generating good income. Whether you are looking for an investment hold or for future redevelopment, this is a great opportunity for commercial property ownership.

# Amenities

Parking Spaces 24