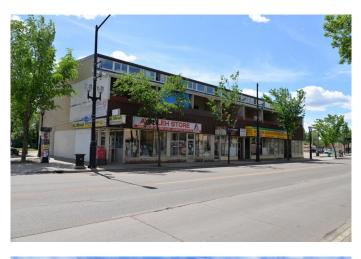

# \$1,920,000 - 11740 89 Street Nw, Edmonton

MLS® #A2039433

#### \$1,920,000

0 Bedroom, 0.00 Bathroom, Commercial on 0.41 Acres

Alberta Avenue, Edmonton, Alberta

Extremely rare multi-story commercial retail property with residential suites for sale. Located in a high exposure corner lot unit facing 118ave that is filled with retail shops, businesses with great traffic. This building boasts a 5-unit retail space on the main floor and a combined single- and two-bedrooms suites of 15 units on the upper floors. Comes with 24 stalls onsite parking with plugins. Easy access to transit and close to downtown making this an absolute great strategic investment generating good income. Whether you are looking for an investment hold or for future redevelopment, this is a great opportunity for commercial property ownership.