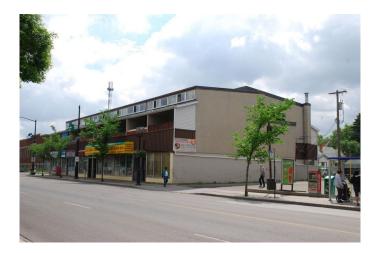

# \$1,920,000 - 11740 89 Street Nw, Edmonton

MLS® #A2039433

#### \$1,920,000

0 Bedroom, 0.00 Bathroom, Commercial on 0.41 Acres

Alberta Avenue, Edmonton, Alberta

Extremely rare multi-story commercial retail property with residential suites for sale. Located in a high exposure corner lot unit facing 118ave that is filled with retail shops, businesses with great traffic. This building boasts a 5-unit retail space on the main floor and a combined single- and two-bedrooms suites of 15 units on the upper floors. Comes with 24 stalls onsite parking with plugins. Easy access to transit and close to downtown making this an absolute great strategic investment generating good income. Whether you are looking for an investment hold or for future redevelopment, this is a great opportunity for commercial property ownership.