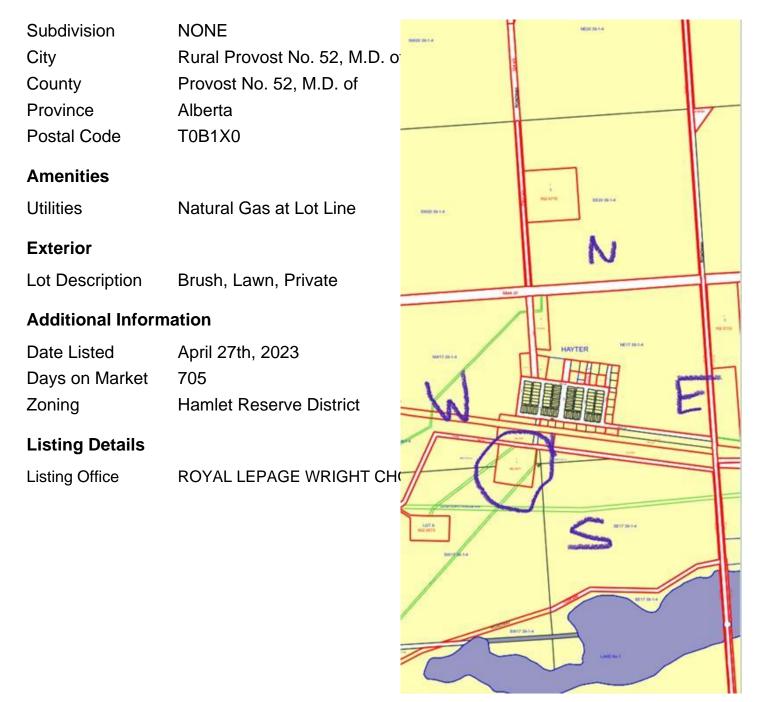

## **Community Information**

Address 14043 Twp Rd 393

Data is supplied by Pillar 9â, ¢ MLS® System. Pillar 9â, ¢ is the owner of the copyright in its MLS® System. Data is deemed reliable but is not guaranteed accurate by Pillar 9â, ¢. The trademarks MLS®, Multiple Listing Service® and the associated logos are owned by The Canadian Real Estate Association (CREA) and identify the quality of services provided by real estate professionals who are members of CREA. Used under license.