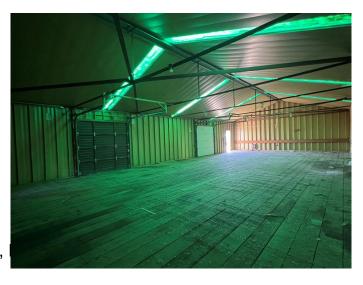

### \$299,000

0 Bedroom, 0.00 Bathroom, Land on 0.85 Acres

NONE, Slave Lake, Alberta

Remedial work is done, this former bulk station in on of Slave Lake's most prime location has been remediated according to the management plan schedule. New development is permitted on the Westerly 1/3 of the property. Fresh gravel throughout, 0.85 Acres with 2 entrances, older office building in need of renovation, and a large storage dock. The seller is ready to make a deal and says "sell it!"