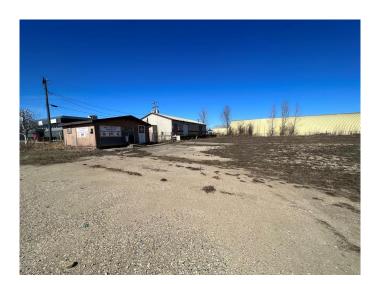

### \$299,000

0 Bedroom, 0.00 Bathroom, Land on 0.85 Acres

NONE, Slave Lake, Alberta

Remedial work is done, this former bulk station in on of Slave Lake's most prime location has been remediated according to the management plan schedule. New development is permitted on the Westerly 1/3 of the property. Fresh gravel throughout, 0.85 Acres with 2 entrances, older office building in need of renovation, and a large storage dock. The seller is ready to make a deal and says "sell it!"