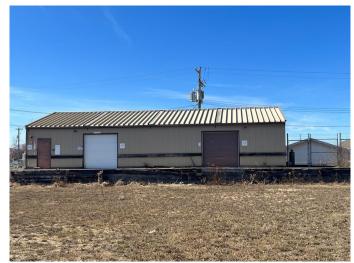

### \$299,000

0 Bedroom, 0.00 Bathroom, Land on 0.85 Acres

NONE, Slave Lake, Alberta

Remedial work is done, this former bulk station in on of Slave Lake's most prime location has been remediated according to the management plan schedule. New development is permitted on the Westerly 1/3 of the property. Fresh gravel throughout, 0.85 Acres with 2 entrances, older office building in need of renovation, and a large storage dock. The seller is ready to make a deal and says "sell it!"