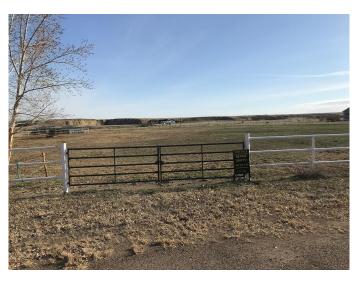

### \$198,900

0 Bedroom, 0.00 Bathroom, Land on 2.15 Acres

NONE, Rural Cypress County, Alberta

2 Acre lot in Country Haven Estates with poll barn 24x42 that is used as a hay shed at present, nice location to build a home with pavement all the way to town. If you where to look at the price to build this poll barn today! It makes the price of this lot very reasonable.