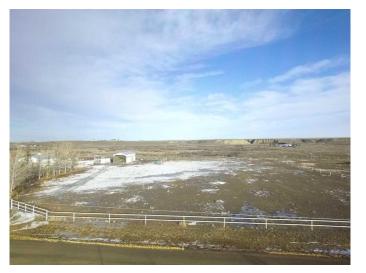

### \$198,900

0 Bedroom, 0.00 Bathroom, Land on 2.15 Acres

NONE, Rural Cypress County, Alberta

2 Acre lot in Country Haven Estates with poll barn 24x42 that is used as a hay shed at present, nice location to build a home with pavement all the way to town. If you where to look at the price to build this poll barn today! It makes the price of this lot very reasonable.