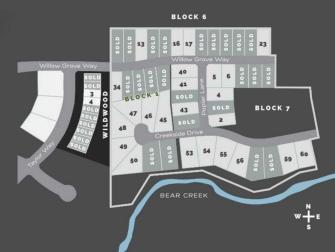

# \$375,000 - 7931 Creekside Drive, Rural Grande Prairie No. 1, County of

MLS® #A2048893

#### **Community Information**

| Address     | 7931 Creekside Drive            |
|-------------|---------------------------------|
| Subdivision | Taylor Estates                  |
| City        | Rural Grande Prairie No. 1, 🕬   |
| County      | Grande Prairie No. 1, County of |
| Province    | Alberta                         |
| Postal Code | T8W 0H3                         |