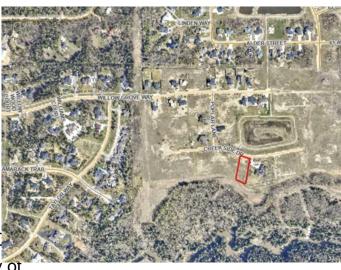

# \$375,000 - 7931 Creekside Drive, Rural Grande Prairie No. 1, County of

MLS® #A2048893

#### **Community Information**

| Address     | 7931 Creekside Drive            |
|-------------|---------------------------------|
| Subdivision | Taylor Estates                  |
| City        | Rural Grande Prairie No. 1, 🕬   |
| County      | Grande Prairie No. 1, County of |
| Province    | Alberta                         |
| Postal Code | T8W 0H3                         |