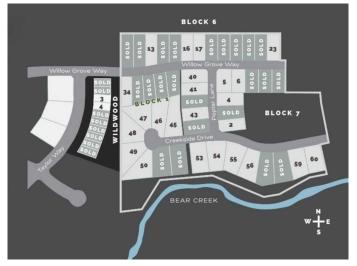

#### \$325,000

0 Bedroom, 0.00 Bathroom, Land on 0.86 Acres

Taylor Estates, Rural Grande Prairie No. 1, County of, Alberta

Taylor Estates, the most sought after address in the Peace; Taylor Estates affords you all of the convenience of city living and all the comfort of country life in this well-planned community. On the Southwest edge of the city, in the County of Grande Prairie, large rural estate properties are situated on the banks of Bear Creek. Choose your lot, choose your builder, and get started on your Dream Home in Taylor Estates.

### **Community Information**

Address 7959 Creekside Drive

Subdivision Taylor Estates

City Rural Grande Prairie No. 1, C

County Grande Prairie No. 1, County of

Province Alberta
Postal Code T8W 0H3