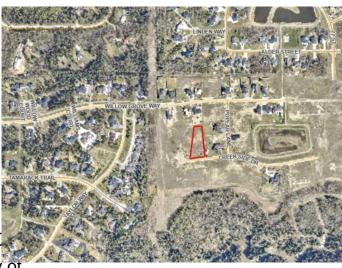

### \$325,000

0 Bedroom, 0.00 Bathroom, Land on 0.94 Acres

Taylor Estates, Rural Grande Prairie No. 1, County of, Alberta

Taylor Estates, the most sought after address in the Peace; Taylor Estates affords you all of the convenience of city living and all the comfort of country life in this well-planned community. On the Southwest edge of the city, in the County of Grande Prairie, large rural estate properties are situated on the banks of Bear Creek. Choose your lot, choose your builder, and get started on your Dream Home in Taylor Estates.

#### **Community Information**

| Address     | 7948 Creekside Drive            |
|-------------|---------------------------------|
| Subdivision | Taylor Estates                  |
| City        | Rural Grande Prairie No. 1, C   |
| County      | Grande Prairie No. 1, County of |
| Province    | Alberta                         |
| Postal Code | T8W 0H3                         |