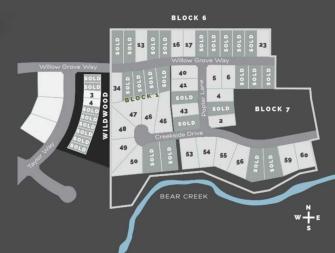

### \$325,000

0 Bedroom, 0.00 Bathroom, Land on 0.94 Acres

Taylor Estates, Rural Grande Prairie No. 1, County of, Alberta

Taylor Estates, the most sought after address in the Peace; Taylor Estates affords you all of the convenience of city living and all the comfort of country life in this well-planned community. On the Southwest edge of the city, in the County of Grande Prairie, large rural estate properties are situated on the banks of Bear Creek. Choose your lot, choose your builder, and get started on your Dream Home in Taylor Estates.

#### **Community Information**

| Address     | 7948 Creekside Drive            |
|-------------|---------------------------------|
| Subdivision | Taylor Estates                  |
| City        | Rural Grande Prairie No. 1, C   |
| County      | Grande Prairie No. 1, County of |
| Province    | Alberta                         |
| Postal Code | T8W 0H3                         |