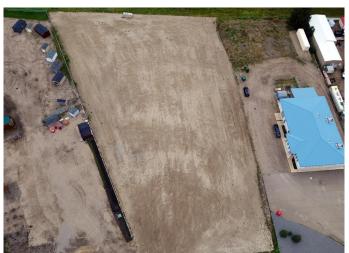

### \$700,000

0 Bedroom, 0.00 Bathroom, Land on 2.18 Acres

Highway 2A, Innisfail, Alberta

Located in a hot spot of Innisfail and right off Hwy #2 with 310 feet of HWY exposure, fully fenced and graveled don't miss out. Perfect place to open the doors to your new business or expand your franchise.

## **Essential Information**

MLS® # A2052315 Price \$700,000

Bathrooms 0.00
Acres 2.18
Type Land

Sub-Type Commercial Land

Status Active

# **Community Information**

Address 4504 42 Avenue

Subdivision Highway 2A

City Innisfail

County Red Deer County

Province Alberta
Postal Code T4G 1P6

Date Listed May 26th, 2023

Days on Market 696