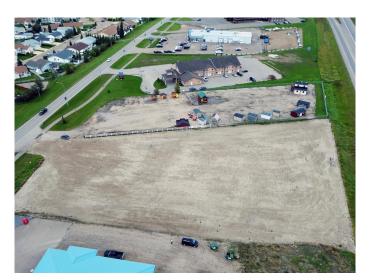

### \$700,000

0 Bedroom, 0.00 Bathroom, Land on 2.18 Acres

Highway 2A, Innisfail, Alberta

Located in a hot spot of Innisfail and right off Hwy #2 with 310 feet of HWY exposure, fully fenced and graveled don't miss out. Perfect place to open the doors to your new business or expand your franchise.

## **Essential Information**

MLS® # A2052315 Price \$700,000

Bathrooms 0.00
Acres 2.18
Type Land

Sub-Type Commercial Land

Status Active

# **Community Information**

Address 4504 42 Avenue

Subdivision Highway 2A

City Innisfail

County Red Deer County

Province Alberta
Postal Code T4G 1P6

Date Listed May 26th, 2023

Days on Market 696