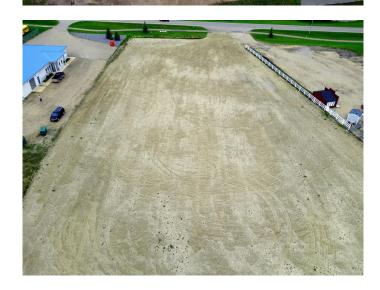

### \$700,000

0 Bedroom, 0.00 Bathroom, Land on 2.18 Acres

Highway 2A, Innisfail, Alberta

Located in a hot spot of Innisfail and right off Hwy #2 with 310 feet of HWY exposure, fully fenced and graveled don't miss out. Perfect place to open the doors to your new business or expand your franchise.

## **Essential Information**

MLS® # A2052315 Price \$700,000

Bathrooms 0.00
Acres 2.18
Type Land

Sub-Type Commercial Land

Status Active

# **Community Information**

Address 4504 42 Avenue

Subdivision Highway 2A

City Innisfail

County Red Deer County

Province Alberta
Postal Code T4G 1P6

Date Listed May 26th, 2023

Days on Market 696