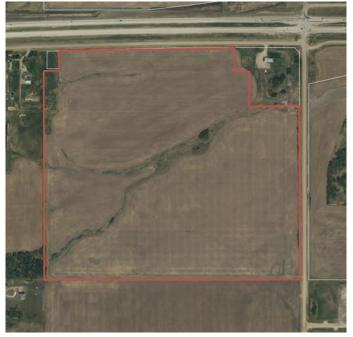

### \$1,100,000

0 Bedroom, 0.00 Bathroom, Land on 135.00 Acres

NONE, Grande Prairie, Alberta

135 acres located just West of Grande Prairie within city limits. A great location only 5 minutes from Costco and situated along Highway 43. Annual ATCO and Telus revenue.

Discover an exceptional opportunity with this expansive parcel of land, perfectly positioned for commercial or industrial development. Boasting remarkable potential and nearly direct access to Highway 43, this property offers an enviable location for businesses seeking strategic advantages and convenient transportation links.

### **Community Information**

Address On Highway 43

Subdivision NONE

City Grande Prairie
County Grande Prairie

Province Alberta
Postal Code T8W 5E6