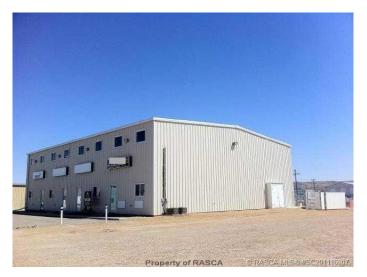

### \$11

0 Bedroom, 0.00 Bathroom, Commercial on 0.00 Acres

Hygrade Industrial, Drumheller, Alberta

FOR LEASE: Only 1 bay left BAY 2 - 1300 sq ft (or 2600 sq ft available Spring 2025). Outfitted with all of the 'extras'. This bay has electric overhead doors, office area, nice washroom, vinyl tile flooring, blinds, Forced Air Heating and Air Conditioning in the Offices, plus Radiant Heating in the Shop Area. There are hookups for Washing Machine and Dryer, Pressure Washer, High Speed Internet, etc. Located across from Adam's Saw and Sales in the Hygrade Land Size: Shared use of approx 1 acres. Sizes: Approx. 1300+/- sq. ft. Lease Term: 5 year Lease Price: \$11 per sq. ft. NNN Utilities: each bay individually metered \*\*\*\*\* Bay Doors: 14 ft wide x 18 ft high \*\*\*\*\*Land Size: 1 - 3 acres (288.97 x 133.67) \*\*\*\*\* Zoning: ED \*\*\*\*\* Rent 1300 x \$11 per sq ft \*\*\*\*\* Property Taxes (2024): \$197.40 per month \*\*\*\*\*Property Insurance \$64.56 \*\*\*\*\* Average Gas \$135.56 \*\*\*\*\*Average Power \$222.55 \*\*\*\* Average Water \$15.00 (proportionate share).