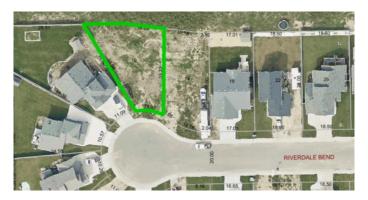

# \$118,900 - 10 Riverdale Bend, Whitecourt

MLS® #A2053965

#### \$118,900

0 Bedroom, 0.00 Bathroom, Land on 0.17 Acres

NONE, Whitecourt, Alberta

Stunning Lot situated in Whitecourt's newest subdivision of Riverdale Bend. This 7449 sq. ft lot is ready for you to build your dream home! Any style of home will fit in well on this street! The possibilities are endless... bungalow, two storey, or maybe a 1.5 storey, you can get creative with this one and build your forever home! Currently you have green space behind you and the backyard space in this home is second to none! If you're looking for a lot in town with a great sized backyard, I think we have found your match! Very close to St. Joeseph's School (4-12 Catholic), Percy Baxter (6-8 Public) and St. Mary's (PRE-K -3 Catholic). The baseball diamonds and golf course are also a short drive! Do yourself a favour, and come have a peak at this great blank canvas!

### **Community Information**

Address 10 Riverdale Bend

Subdivision NONE

City Whitecourt

County Woodlands County

Province Alberta
Postal Code T7S 0G4