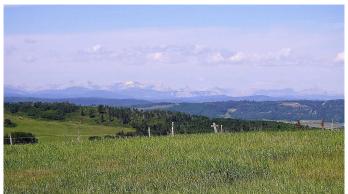

# \$3,100,000 - 79.41 Acres Se-13-22-3w5, Rural Foothills County

MLS® #A2057428

\$3,100,000

0 Bedroom, 0.00 Bathroom, Land on 79.41 Acres

NONE, Rural Foothills County, Alberta

Imagine owning 79 Acres at the end of a dead end, within 10 minutes of Shawnessy, and the Ring road, on paved serviced roads. Imagine the best Mountain and Foothills views, from high on the hill over looking your land and the valley's around you. Well it doesn't take imagination because it is there for you in Priddis, SW of Calgary. Part of "Dark Sky Country", right next to the Rothney Astrophysical Observatory, this 79 acres runs north and south along a long ridge giving 360 degree views from Calgary to the Mountains. Very productive land, that is currently in hay and pasture, with some nice forested areas in the bottom on the East side. Want to build your Big, Beautiful, Dream Home on the ridge? This is the perfect land for someone who has a few horses and wants a little space between them and their neighbors. But the view of the foothills, and the glistening Rocky Mountains, is what you will be waking up, and coming home to each and every day. This 79 acres in Priddis, is everything that you can imagine! Gas and power border property. Price does not include GST. In the event that GST is payable and the Buyer is not a GST registrant, then the Buyer shall remit the applicable GST to the Seller's lawyer on or before Completion Day. Proper permits required for any development.