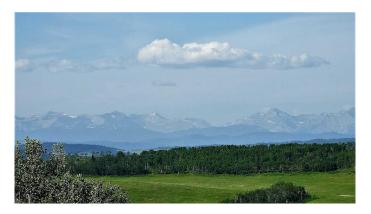

# \$3,100,000 - 79.41 Acres Se-13-22-3w5, Rural Foothills County

MLS® #A2057428

\$3,100,000

0 Bedroom, 0.00 Bathroom, Land on 79.41 Acres

NONE, Rural Foothills County, Alberta

Imagine owning 79 Acres at the end of a dead end, within 10 minutes of Shawnessy, and the Ring road, on paved serviced roads. Imagine the best Mountain and Foothills views, from high on the hill over looking your land and the valley's around you. Well it doesn't take imagination because it is there for you in Priddis, SW of Calgary. Part of "Dark Sky Country", right next to the Rothney Astrophysical Observatory, this 79 acres runs north and south along a long ridge giving 360 degree views from Calgary to the Mountains. Very productive land, that is currently in hay and pasture, with some nice forested areas in the bottom on the East side. Want to build your Big, Beautiful, Dream Home on the ridge? This is the perfect land for someone who has a few horses and wants a little space between them and their neighbors. But the view of the foothills, and the glistening Rocky Mountains, is what you will be waking up, and coming home to each and every day. This 79 acres in Priddis, is everything that you can imagine! Gas and power border property. Price does not include GST. In the event that GST is payable and the Buyer is not a GST registrant, then the Buyer shall remit the applicable GST to the Seller's lawyer on or before Completion Day. Proper permits required for any development.