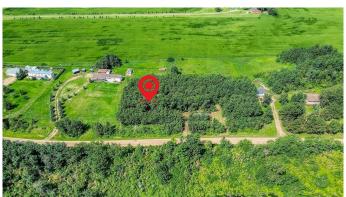

#### \$74,900

0 Bedroom, 0.00 Bathroom, Land on 0.49 Acres

Ferintosh, Ferintosh, Alberta

ESCAPE the hustle and bustle to discover your piece of PARADISE at LITTLE BEAVER LAKE, just 0.6 miles from FERINTOSH and a short 20-minute drive south of CAMROSE. Nestled on 0.49 ACRES of SERENE LAKEFRONT property, this hidden GEM awaits on a QUIET PRIVATE cabin road with STUNNING VIEWS and power already in place. For the OUTDOOR enthusiast, Little Beaver Lake offers a HAVEN with a diverse array of wildlife and endless opportunities for exploration. Situated conveniently off Highway 611 on Range Road 214, this BEAUTIFULLY treed property is primed and ready for your DREAM HOME to become a reality. Whether you choose to make this TRANQUIL setting your permanent residence or an idyllic getaway, you'll find plenty to enjoy just 40 minutes from Edmonton International Airport. Activities abound, from hiking and birdwatching to leisurely electric motor boating, canoeing, paddle boating, and kayaking. Don't miss the BREATHTAKING SUNSETS that paint the sky over Little Beaver Lake each evening. While the lake is known for its TRANQUILITY and RECREATIONAL CHARM, please note that it is a non-fishing lake with no water or septic currently available, on the property. Experience the RELAXATION and PEACE that await you at Little Beaver Lake. Schedule a visit today and envision the possibility for yourself in this truly remarkable setting. Your lakeside retreat is ready – don't miss out on this EXTRAORDINARY