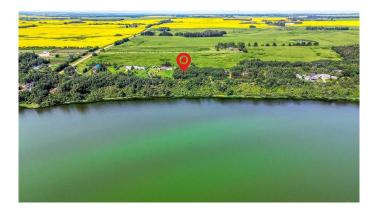

#### \$74,900

0 Bedroom, 0.00 Bathroom, Land on 0.49 Acres

Ferintosh, Ferintosh, Alberta

ESCAPE the hustle and bustle to discover your piece of PARADISE at LITTLE BEAVER LAKE, just 0.6 miles from FERINTOSH and a short 20-minute drive south of CAMROSE. Nestled on 0.49 ACRES of SERENE LAKEFRONT property, this hidden GEM awaits on a QUIET PRIVATE cabin road with STUNNING VIEWS and power already in place. For the OUTDOOR enthusiast, Little Beaver Lake offers a HAVEN with a diverse array of wildlife and endless opportunities for exploration. Situated conveniently off Highway 611 on Range Road 214, this BEAUTIFULLY treed property is primed and ready for your DREAM HOME to become a reality. Whether you choose to make this TRANQUIL setting your permanent residence or an idyllic getaway, you'll find plenty to enjoy just 40 minutes from Edmonton International Airport. Activities abound, from hiking and birdwatching to leisurely electric motor boating, canoeing, paddle boating, and kayaking. Don't miss the BREATHTAKING SUNSETS that paint the sky over Little Beaver Lake each evening. While the lake is known for its TRANQUILITY and RECREATIONAL CHARM, please note that it is a non-fishing lake with no water or septic currently available, on the property. Experience the RELAXATION and PEACE that await you at Little Beaver Lake. Schedule a visit today and envision the possibility for yourself in this truly remarkable setting. Your lakeside retreat is ready – don't miss out on this EXTRAORDINARY