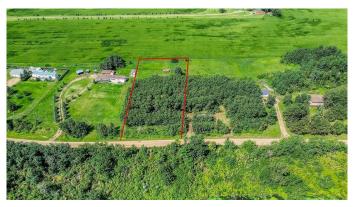

#### \$74,900

0 Bedroom, 0.00 Bathroom, Land on 0.49 Acres

Ferintosh, Ferintosh, Alberta

ESCAPE the hustle and bustle to discover your piece of PARADISE at LITTLE BEAVER LAKE, just 0.6 miles from FERINTOSH and a short 20-minute drive south of CAMROSE. Nestled on 0.49 ACRES of SERENE LAKEFRONT property, this hidden GEM awaits on a QUIET PRIVATE cabin road with STUNNING VIEWS and power already in place. For the OUTDOOR enthusiast, Little Beaver Lake offers a HAVEN with a diverse array of wildlife and endless opportunities for exploration. Situated conveniently off Highway 611 on Range Road 214, this BEAUTIFULLY treed property is primed and ready for your DREAM HOME to become a reality. Whether you choose to make this TRANQUIL setting your permanent residence or an idyllic getaway, you'll find plenty to enjoy just 40 minutes from Edmonton International Airport. Activities abound, from hiking and birdwatching to leisurely electric motor boating, canoeing, paddle boating, and kayaking. Don't miss the BREATHTAKING SUNSETS that paint the sky over Little Beaver Lake each evening. While the lake is known for its TRANQUILITY and RECREATIONAL CHARM, please note that it is a non-fishing lake with no water or septic currently available, on the property. Experience the RELAXATION and PEACE that await you at Little Beaver Lake. Schedule a visit today and envision the possibility for yourself in this truly remarkable setting. Your lakeside retreat is ready – don't miss out on this EXTRAORDINARY