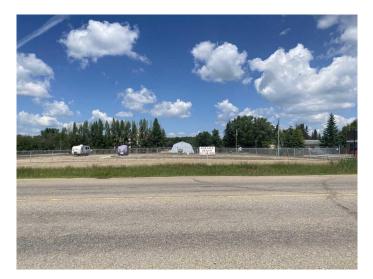

#### \$795,000

0 Bedroom, 0.00 Bathroom, Land on 1.48 Acres

NONE, Wainwright, Alberta

This land is ready for development. It is 1.48 acres of fenced, commercial, land in a prime business area on the north side of Highway 14 in Wainwright. Features include road access from 4 sides and utility services to the property.