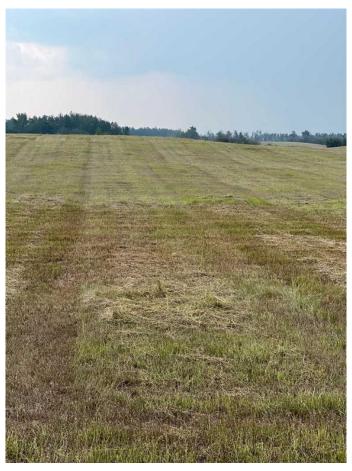

## \$600,000

0 Bedroom, 0.00 Bathroom, Agri-Business on 318.00 Acres

NONE, Rycroft, Alberta

Half section of land is located about 12 miles NE of Rycroft. 200+/- Acres open and the balance is bush and creek. Current use is hay and pasture. There is 1 quarter adjoining and 3 quarters across the road that are also currently for sale. There is a D.U. Conservation easement registered on title, document available on request. Please notify us before you go to view, don't drive on the land without permission.