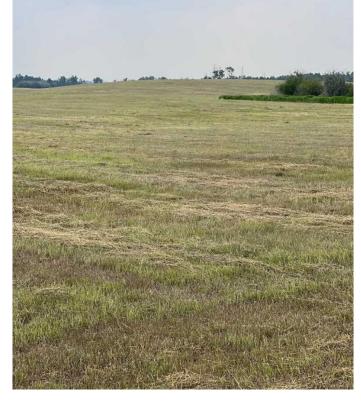

## \$600,000

0 Bedroom, 0.00 Bathroom, Agri-Business on 318.00 Acres

NONE, Rycroft, Alberta

Half section of land is located about 12 miles NE of Rycroft. 200+/- Acres open and the balance is bush and creek. Current use is hay and pasture. There is 1 quarter adjoining and 3 quarters across the road that are also currently for sale. There is a D.U. Conservation easement registered on title, document available on request. Please notify us before you go to view, don't drive on the land without permission.