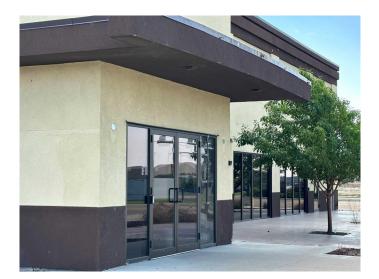

#### \$25

0 Bedroom, 0.00 Bathroom, Commercial on 0.00 Acres

Southland, Medicine Hat, Alberta

Great location in Southlands close to shopping, highway, and other mixed use properties. Building has easy access and plenty of dedicated parking. Property is being divded into 3 separate units, each with washroom facilities. See photos for floorplan details. Area A is available for lease at \$30/sq ft and is 3,080 sq ft plus 2 washrooms. Area B is available for lease at \$29/sq ft and is 1,132 sq ft. Area C is available to lease for \$25/sq ft and are a total of 1,188 sq ft. Call your favourite realtor for more information or to set up a tour!