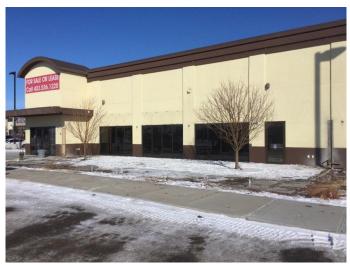

#### \$25

0 Bedroom, 0.00 Bathroom, Commercial on 0.00 Acres

Southland, Medicine Hat, Alberta

Great location in Southlands close to shopping, highway, and other mixed use properties. Building has easy access and plenty of dedicated parking. Property is being divded into 3 separate units, each with washroom facilities. See photos for floorplan details. Area A is available for lease at \$30/sq ft and is 3,080 sq ft plus 2 washrooms. Area B is available for lease at \$29/sq ft and is 1,132 sq ft. Area C is available to lease for \$25/sq ft and are a total of 1,188 sq ft. Call your favourite realtor for more information or to set up a tour!