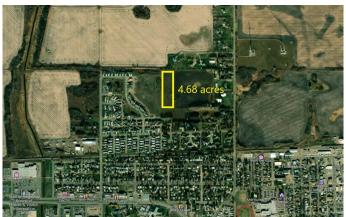

### \$300,000

0 Bedroom, 0.00 Bathroom, Land on 4.68 Acres

Emmerson, Stettler, Alberta

This is a rare opportunity! Not often will you have the chance to purchase 4.68 acres within town limits. Here, you could potentially build your dream home or develop the property into lots, with town approval. This land is currently taxed as agricultural land and seeded down to hay. It is a very flat lot with fencing and dots of brush around the perimeter.

#### **Community Information**

Address 5901 55 Avenue

Subdivision Emmerson City Stettler

County Stettler No. 6, County of

**Province** Alberta T0C 2L2 Postal Code