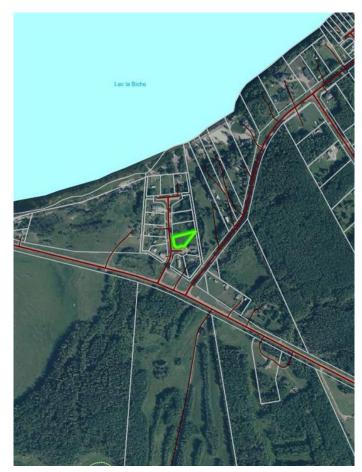

## \$79,999

0 Bedroom, 0.00 Bathroom, Land on 0.41 Acres

NONE, Lac La Biche County, Alberta

Back lot mission beach. cleared lot and ready for your home away from home. All paved roads lead to this affordable backlot at glorious Mission Beach. Lac La Biche lake is rated as one of the best walleye fishing lakes in Alberta. Ten minutes from town and a minute to the lake. Sale price is subject to GST

## **Community Information**

Address 67405,202 Mission Rd

Subdivision NONE

City Lac La Biche County

County Lac La Biche County

Province Alberta
Postal Code T0A2C2