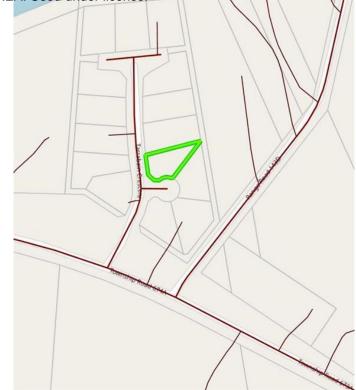

## \$79,999

0 Bedroom, 0.00 Bathroom, Land on 0.41 Acres

NONE, Lac La Biche County, Alberta

Back lot mission beach. cleared lot and ready for your home away from home. All paved roads lead to this affordable backlot at glorious Mission Beach. Lac La Biche lake is rated as one of the best walleye fishing lakes in Alberta. Ten minutes from town and a minute to the lake. Sale price is subject to GST

## **Community Information**

Address 67405,202 Mission Rd

Subdivision NONE

City Lac La Biche County

County Lac La Biche County

Province Alberta
Postal Code T0A2C2