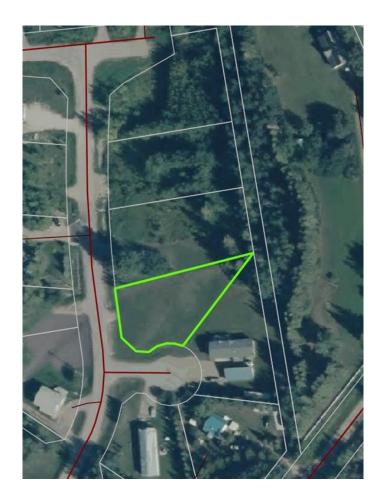

## \$79,999

0 Bedroom, 0.00 Bathroom, Land on 0.41 Acres

NONE, Lac La Biche County, Alberta

Back lot mission beach. cleared lot and ready for your home away from home. All paved roads lead to this affordable backlot at glorious Mission Beach. Lac La Biche lake is rated as one of the best walleye fishing lakes in Alberta. Ten minutes from town and a minute to the lake. Sale price is subject to GST

## **Community Information**

Address 67405,202 Mission Rd

Subdivision NONE

City Lac La Biche County

County Lac La Biche County

Province Alberta
Postal Code T0A2C2