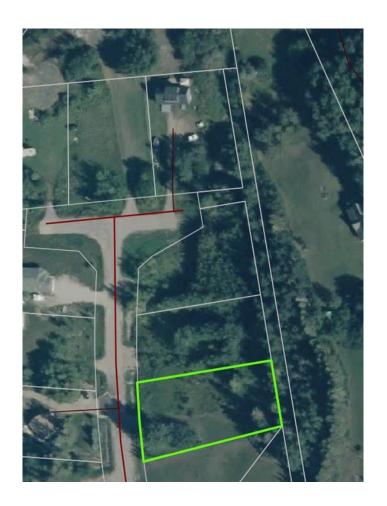

### \$79,999

0 Bedroom, 0.00 Bathroom, Land on 0.58 Acres

NONE, Lac La Biche County, Alberta

Back lot mission beach. cleared lot and ready for your home away from home. All paved roads lead to this affordable backlot at glorious Mission Beach. Lac La Biche lake is rated as one of the best walleye fishing lakes in Alberta. Ten minutes from town and a minute to the lake. Sale price is subject to GST

## **Community Information**

Address 67405,109 Mission Rd

Subdivision NONE

City Lac La Biche County

County Lac La Biche County

Province Alberta
Postal Code T0A2C2