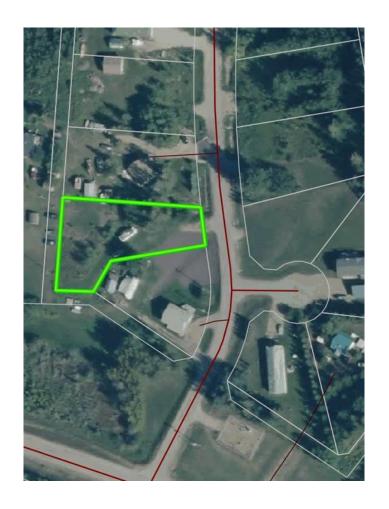

# \$79,999 - 67405,106 Mission Rd, Lac La Biche County

MLS® #A2075488

### \$79,999

0 Bedroom, 0.00 Bathroom, Land on 0.50 Acres

NONE, Lac La Biche County, Alberta

Back lot mission beach. cleared lot and ready for your home away from home. All paved roads lead to this affordable backlot at glorious Mission Beach. Lac La Biche lake is rated as one of the best walleye fishing lakes in Alberta. Ten minutes from town and a minute to the lake. Sale price is subject to GST

## **Community Information**

Address 67405,106 Mission Rd

Subdivision NONE

City Lac La Biche County

County Lac La Biche County

Province Alberta
Postal Code T0A2C2