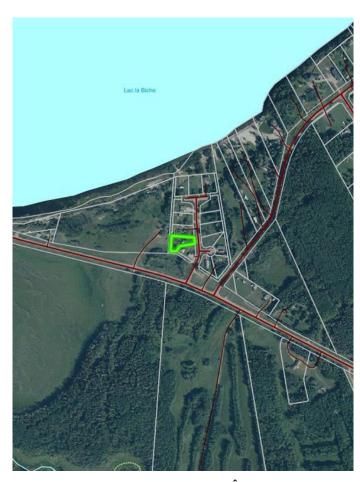

# \$79,999 - 67405,106 Mission Rd, Lac La Biche County

MLS® #A2075488

### \$79,999

0 Bedroom, 0.00 Bathroom, Land on 0.50 Acres

NONE, Lac La Biche County, Alberta

Back lot mission beach. cleared lot and ready for your home away from home. All paved roads lead to this affordable backlot at glorious Mission Beach. Lac La Biche lake is rated as one of the best walleye fishing lakes in Alberta. Ten minutes from town and a minute to the lake. Sale price is subject to GST

## **Community Information**

Address 67405,106 Mission Rd

Subdivision NONE

City Lac La Biche County

County Lac La Biche County

Province Alberta
Postal Code T0A2C2