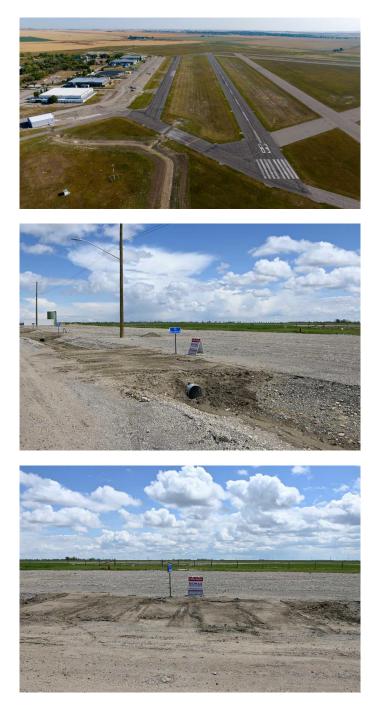

#### \$65,000

0 Bedroom, 0.00 Bathroom, Land on 0.25 Acres

NONE, Claresholm, Alberta

INDUSTRIAL/COMMERCIAL/HOBBY **AVIATION LOTS right next to the Airport** TAXIWAY located at the CLARESHOLM AIRPORT. The Airport is serviced by a 900-METER MAIN RUNWAY (with lighting) and 900-METER CROSS-STRIP runway. 40 flights daily, currently a REGISTERED **AERODOME.** Over \$2 MILLION OF RECENT INVESTMENTS have been made to the airport incl: NEW ASPHALT TOPCOAT recently applied to MAIN RUNWAY, new LIGHTING, **TIE-DOWN area, EMERGENCY CROSS** STRIP, drainage improvements & more! All LOTS SERVICED TO THE PROPERTY LINE, and the developer would be responsible for all utility connections & construction of access to the municipal road and taxiway. The 0.25 of an ACRE lot is BIG enough to add your HANGAR or COMMERCIAL BAY as long as it has an aircraft hangar door located on the taxiway side of the structure. A restrictive covenant outlining the architectural requirements and land uses is attached to the title of the lands (see supplements). Vendor prepared to hold lot for 6 months with a \$5000 deposit while you request approval for building commitments WITH a FIRM SALE. Once POSSESSION is finalized, the developer must build within a 2-year period. PURCHASER to pave onto taxiway. The MD of Willow Creek has among the LOWEST TAX RATES IN SOUTHERN ALBERTA and property taxes are dependent upon the size of the structure and amenities. NO AIRPORT USER FEES = NO BRAINER!!

The airport is located only MINUTES from CLARESHOLM and is located conveniently an HOUR SOUTH OF CALGARY or 45 mins FROM LETHBRIDGE. LOT SIZE is 100 X 107 feet. The GST will be applicable on the Sale Price. This investment offers GREAT Value & TONS of potential for FUTURE EXPANSION. Please call your AGENT for an INFORMATION PACKAGE & see supplements for more info.