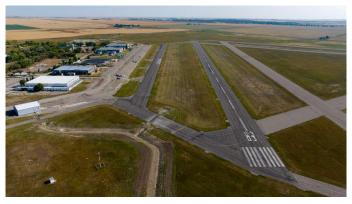

## \$65,000

0 Bedroom, 0.00 Bathroom, Land on 0.25 Acres

NONE, Claresholm, Alberta

INDUSTRIAL/COMMERCIAL/HOBBY AVIATION LOTS right next to the Airport TAXIWAY located at the CLARESHOLM AIRPORT. The Airport is serviced by a 900-METER MAIN RUNWAY (with lighting) and 900-METER CROSS-STRIP runway. 40 flights daily, currently a REGISTERED AERODOME. Over \$2 MILLION OF RECENT INVESTMENTS have been made to the airport incl: NEW ASPHALT TOPCOAT recently applied to MAIN RUNWAY, new LIGHTING, TIE-DOWN area, EMERGENCY CROSS STRIP, drainage improvements & more! All LOTS SERVICED TO THE PROPERTY LINE, and the developer would be responsible for all utility connections & construction of access to the municipal road and taxiway. The 0.25 of an ACRE lot is BIG enough to add your HANGAR or COMMERCIAL BAY as long as it has an aircraft hangar door located on the taxiway side of the structure. A restrictive covenant outlining the architectural requirements and land uses is attached to the title of the lands (see supplements). Vendor prepared to hold lot for 6 months with a \$5000 deposit while you request approval for building commitments WITH a FIRM SALE. Once POSSESSION is finalized, the developer must build within a 2-year period. PURCHASER to pave onto taxiway. The MD of Willow Creek has among the LOWEST TAX RATES IN SOUTHERN ALBERTA and property taxes are dependent upon the size of the structure and amenities. NO AIRPORT USER FEES = NO BRAINER!!

CLARESHOLM and is located conveniently an HOUR SOUTH OF CALGARY or 45 mins FROM LETHBRIDGE. LOT SIZE is 100 X 107 feet. The GST will be applicable on the Sale Price. This investment offers GREAT Value & TONS of potential for FUTURE EXPANSION. Please call your AGENT for an INFORMATION PACKAGE & see supplements for more info.

The airport is located only MINUTES from