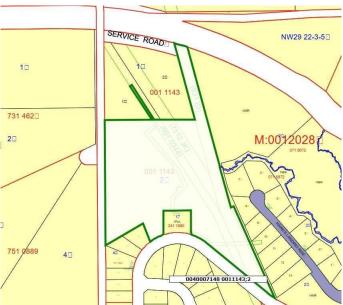

### \$974,900

0 Bedroom, 0.00 Bathroom, Land on 27.81 Acres

N/A, Rural Foothills County, Alberta

Looking for ultimate privacy without a building commitment...Introducing a Priddis paradise, where nature's beauty and limitless possibilities converge. Nestled in the Foothills, this raw land parcel offers a rare opportunity to craft your dream escape, free from the confines of building commitments and architectural controls. Situated on a tranquil dead-end road, this pristine haven boasts all the elements of your country/forest vision. As you approach, a canopy of majestic trees welcomes you, promising the utmost in privacy and seclusion. The property's natural elegance is revealed through its abundant greenery, with towering trees providing shade and serenity. At the heart of this sanctuary lies a picturesque creek-fed pond, complete with a charming dock that beckons you to pause and soak in the tranquility. Here, you'll witness the ebb and flow of seasons, creating a canvas of ever-changing beauty. Survey the land, and you'll discover prime building sites that cater to both your residential and outbuilding aspirations. Whether you envision a cozy cottage or an expansive estate, this parcel offers the flexibility to bring your architectural dreams to life. A significant attribute of this property is its two wells, providing a reliable source of water to nurture your land and accommodate your future home. This haven is situated on a road less traveled, shared by only a handful of neighboring residences.

# **Community Information**

Address W:5 R:3 T:22 S:29 Q:nw Drive

Subdivision N/A

City Rural Foothills County

County Foothills County

Province Alberta
Postal Code ToL 1W0