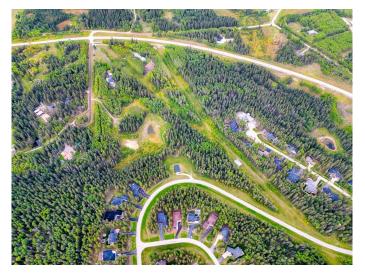

### \$974,900

0 Bedroom, 0.00 Bathroom, Land on 27.81 Acres

N/A, Rural Foothills County, Alberta

Looking for ultimate privacy without a building commitment...Introducing a Priddis paradise, where nature's beauty and limitless possibilities converge. Nestled in the Foothills, this raw land parcel offers a rare opportunity to craft your dream escape, free from the confines of building commitments and architectural controls. Situated on a tranquil dead-end road, this pristine haven boasts all the elements of your country/forest vision. As you approach, a canopy of majestic trees welcomes you, promising the utmost in privacy and seclusion. The property's natural elegance is revealed through its abundant greenery, with towering trees providing shade and serenity. At the heart of this sanctuary lies a picturesque creek-fed pond, complete with a charming dock that beckons you to pause and soak in the tranquility. Here, you'll witness the ebb and flow of seasons, creating a canvas of ever-changing beauty. Survey the land, and you'll discover prime building sites that cater to both your residential and outbuilding aspirations. Whether you envision a cozy cottage or an expansive estate, this parcel offers the flexibility to bring your architectural dreams to life. A significant attribute of this property is its two wells, providing a reliable source of water to nurture your land and accommodate your future home. This haven is situated on a road less traveled, shared by only a handful of neighboring residences.

Here, you'll find the serenity and solitude you crave, cocooned by nature's embrace. The absence of architectural controls empowers you to unleash your creativity, ensuring that your vision for the perfect rural retreat can become a reality. For those seeking an active lifestyle, the nearby Priddis Greens Members-Only Golf Course offers an exclusive opportunity to tee off amidst breathtaking scenery. In just 20 minutes, you will reach Calgary, making this property a commuter's dream. Whether you yearn to escape the city's hustle and bustle, embrace a life where your animals roam freely, or trail ride and explore on your very own property this Priddis gem is your perfect fit. It's a place where the possibilities are as endless as the Alberta skies and where your dream property awaits. Seize this opportunity and embark on a journey filled with natural beauty and endless potential. Property lines in photos are approximate.