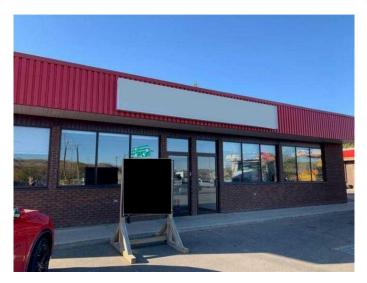

# \$280,000 - 105 South Railway, Drumheller

MLS® #A2086900

### \$280,000

0 Bedroom, 0.00 Bathroom, Commercial on 0.12 Acres

Downtown, Drumheller, Alberta

FOR LEASE OR SALE Office located in downtown Drumheller. Open area for cubicles, one bathroom. Lease for \$2200 a month NNN (+ power, gas, water, Taxes, insurance and common costs). Current Tax Year (2024): \$5,266.00 (approx \$438 per month) | PLAN: 4653BC BLOCK: 9 LOT: 9-10 | Parcel Size: 5100 sq ft. 1931 sq ft. | Zoning NCD. Shared access agreement would be put in place.

## **Community Information**

| Address     | 105 South Railway |
|-------------|-------------------|
| Subdivision | Downtown          |
| City        | Drumheller        |
| County      | Drumheller        |
| Province    | Alberta           |
| Postal Code | T0J 0Y6           |