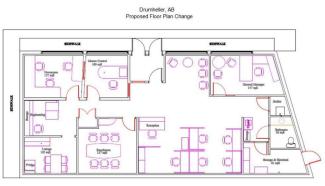

### \$280,000

0 Bedroom, 0.00 Bathroom, Commercial on 0.12 Acres

Downtown, Drumheller, Alberta

FOR LEASE OR SALE Office located in downtown Drumheller. Open area for cubicles, one bathroom. Lease for \$2200 a month NNN (+ power, gas, water, Taxes, insurance and common costs). Current Tax Year (2024): \$5,266.00 (approx \$438 per month) | PLAN: 4653BC BLOCK: 9 LOT: 9-10 | Parcel Size: 5100 sq ft. 1931 sq ft. | Zoning NCD. Shared access agreement would be put in place.