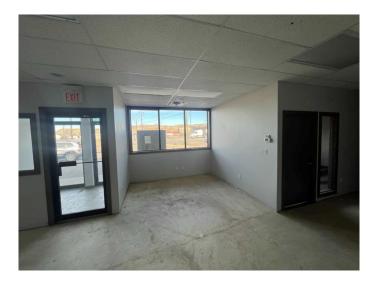

### \$280,000

0 Bedroom, 0.00 Bathroom, Commercial on 0.12 Acres

Downtown, Drumheller, Alberta

FOR LEASE OR SALE Office located in downtown Drumheller. Open area for cubicles, one bathroom. Lease for \$2200 a month NNN (+ power, gas, water, Taxes, insurance and common costs). Current Tax Year (2024): \$5,266.00 (approx \$438 per month) | PLAN: 4653BC BLOCK: 9 LOT: 9-10 | Parcel Size: 5100 sq ft. 1931 sq ft. | Zoning NCD. Shared access agreement would be put in place.

#### Interior

Heating See Remarks