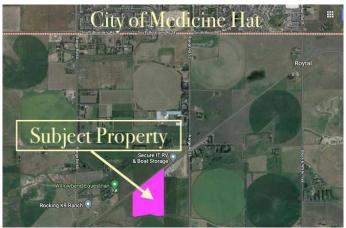

### \$1,300,000

0 Bedroom, 0.00 Bathroom, Agri-Business on 50.46 Acres

NONE, Rural Cypress County, Alberta

An extremely rare opportunity to buy prime land less than one and a half miles from the city limits of Medicine Hat. Fifty acres of prime irrigated agricultural / residential /commercial land with the best possible water situation. Fifty one acres of SMRID (Saint Mary's River Irrigation District) water rights for agricultural use (FUTURE PIVOT) and an additional West Side Water Co-op connection for year round delivery of potable water for a home should you choose to build one. Three phase power. This land has not been previously available for purchase since the 1950's.