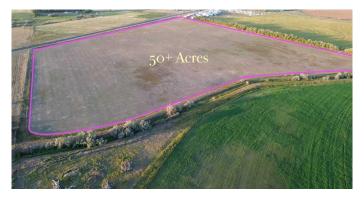

### \$1,300,000

0 Bedroom, 0.00 Bathroom, Agri-Business on 50.46 Acres

NONE, Rural Cypress County, Alberta

An extremely rare opportunity to buy prime land less than one and a half miles from the city limits of Medicine Hat. Fifty acres of prime irrigated agricultural / residential /commercial land with the best possible water situation. Fifty one acres of SMRID (Saint Mary's River Irrigation District) water rights for agricultural use (FUTURE PIVOT) and an additional West Side Water Co-op connection for year round delivery of potable water for a home should you choose to build one. Three phase power. This land has not been previously available for purchase since the 1950's.