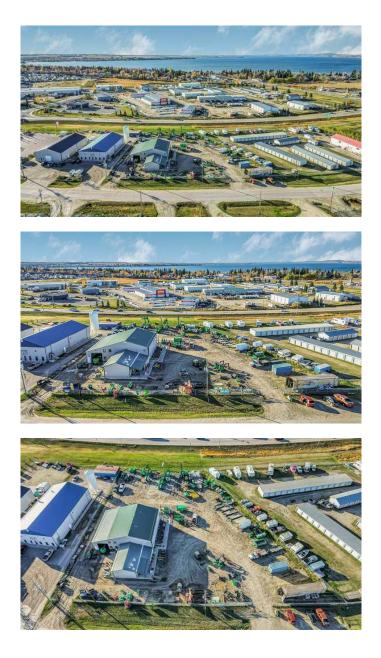

#### \$13

0 Bedroom, 0.00 Bathroom, Commercial on 0.00 Acres

Cuendet Industrial Park, Sylvan Lake, Alberta

This exceptional commercial property, situated on a spacious 1.30-acre lot with frontage on Highway 20, offers a fantastic investment opportunity. With a generous 6,539 sqft building, 5662 sqft of shop and 876 sq ft of office space that includes a versatile mezzanine and a convenient two-piece bathroom, this property is ready to serve a wide range of business needs. Features include high visibility and accessibility for your business, 1.30 acres of land provides ample room for parking, expansion, or outdoor operations, the building's mezzanine offers additional usable space, perfect for offices, storage, or customized use, this property is suitable for various businesses, including retail, manufacturing, warehousing, or office space. Whether you're looking to buy or lease, this property offers an outstanding opportunity for entrepreneurs and investors alike.