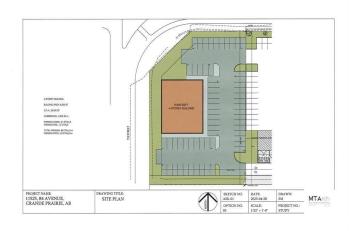

#### \$27

0 Bedroom, 0.00 Bathroom, Commercial on 0.00 Acres

Westpointe., Grande Prairie, Alberta

Unique opportunity to lease retail space in a mixed-use commercial building. Located in a high-traffic area, covering approximately 0.87 acres and zoned for various business types. Whether you're considering retail stores, cozy restaurants, or efficient office spaces, this versatile property with a new building is ready to bring your business vision to life. Positioned on a bustling street, the property ensures excellent visibility, making it an ideal spot for businesses to capture attention. With ample parking and easy access to major transportation routes, customers will easily find you. Your future business location is surrounded by popular shopping centers, public parks, and a diverse range of dining options, guaranteeing a steady flow of potential customers. The developer is ready to collaborate with you to create a space that fits your needs, whether you're envisioning a retail store, a modern office, or a gourmet eatery. As a bonus, this leasing opportunity includes a 60-90 day free fixture period to set up your space, along with 2 months of free base rent and a generous \$10 tenant improvement allowance. With its highly desirable location and flexible leasing options, this commercial space is an excellent investment opportunity for entrepreneurs and businesses looking to thrive in this community. Don't miss the chance to shape your business's future. Contact us today to learn more about this exceptional property - your dream business location is just a call away!