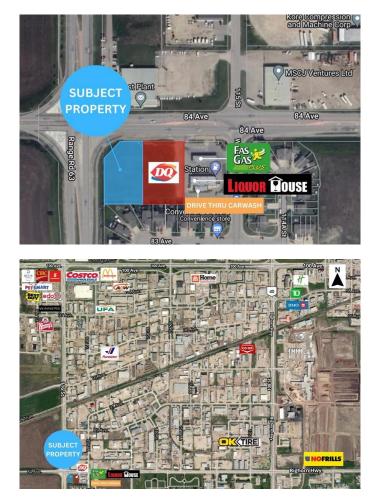

#### \$27

0 Bedroom, 0.00 Bathroom, Commercial on 0.00 Acres

Westpointe., Grande Prairie, Alberta

Unique opportunity to lease retail space in a mixed-use commercial building. Located in a high-traffic area, covering approximately 0.87 acres and zoned for various business types. Whether you're considering retail stores, cozy restaurants, or efficient office spaces, this versatile property with a new building is ready to bring your business vision to life. Positioned on a bustling street, the property ensures excellent visibility, making it an ideal spot for businesses to capture attention. With ample parking and easy access to major transportation routes, customers will easily find you. Your future business location is surrounded by popular shopping centers, public parks, and a diverse range of dining options, guaranteeing a steady flow of potential customers. The developer is ready to collaborate with you to create a space that fits your needs, whether you're envisioning a retail store, a modern office, or a gourmet eatery. As a bonus, this leasing opportunity includes a 60-90 day free fixture period to set up your space, along with 2 months of free base rent and a generous \$10 tenant improvement allowance. With its highly desirable location and flexible leasing options, this commercial space is an excellent investment opportunity for entrepreneurs and businesses looking to thrive in this community. Don't miss the chance to shape your business's future. Contact us today to learn more about this exceptional property - your dream business location is just a call away!

### **Community Information**

| Address     | 11545 84 Avenue |
|-------------|-----------------|
| Subdivision | Westpointe.     |
| City        | Grande Prairie  |
| County      | Grande Prairie  |
| Province    | Alberta         |
| Postal Code | T8V 3B5         |