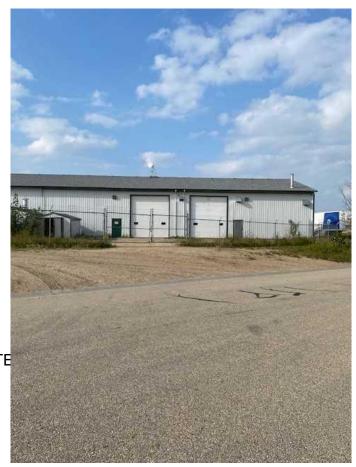

## \$3,500

0 Bedroom, 0.00 Bathroom, Commercial on 0.00 Acres

NONE, Whitecourt, Alberta

triple bay 1 front and 2 back - 16 ft overhead doors. with large front paved parking and fenced back yard. Ideal for smaller trucks or mechanic bays. Small offices on main and staff room on second floor, good exposure. Immediate possession. can be combined with adjoining bay and wash bay additional 3,000 sf. partial fenced yard. Only pay Power- in floor heat. plus taxs 635/month

Built in 2007