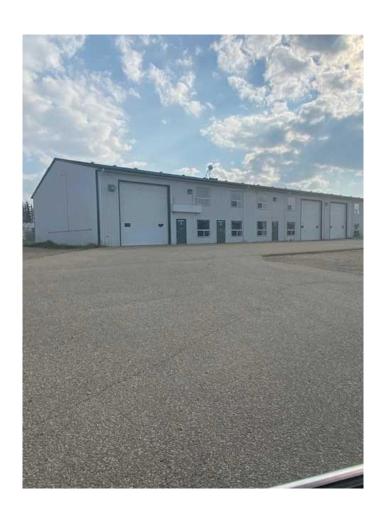

## \$3,500

0 Bedroom, 0.00 Bathroom, Commercial on 0.00 Acres

NONE, Whitecourt, Alberta

triple bay 1 front and 2 back - 16 ft overhead doors. with large front paved parking and fenced back yard. Ideal for smaller trucks or mechanic bays. Small offices on main and staff room on second floor, good exposure. Immediate possession. can be combined with adjoining bay and wash bay additional 3,000 sf. partial fenced yard. Only pay Power- in floor heat. plus taxs 635/month

Built in 2007