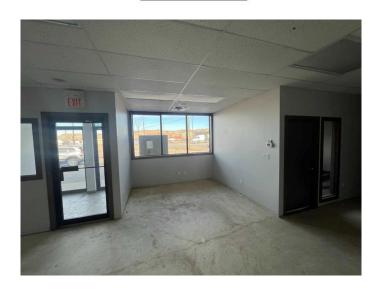

## \$2,200

0 Bedroom, 0.00 Bathroom, Commercial on 0.12 Acres

Downtown, Drumheller, Alberta

FOR LEASE OR SALE Office located in downtown Drumheller. Open area for cubicles, one bathroom. Lease for \$2200 a month NNN (+ power, gas, water, Taxes, insurance and common costs). Current Tax Year (2024): \$5,266.00 (approx \$438 per month) | PLAN: 4653BC BLOCK: 9 LOT: 9-10 | Parcel Size: 5100 sq ft. 1931 sq ft. | Zoning NCD. Shared access agreement would be put in place.