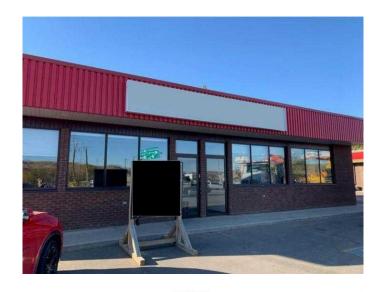

# \$2,200 - 105 South Railway, Drumheller

MLS® #A2088898

## \$2,200

0 Bedroom, 0.00 Bathroom, Commercial on 0.12 Acres

Downtown, Drumheller, Alberta

FOR LEASE OR SALE Office located in downtown Drumheller. Open area for cubicles, one bathroom. Lease for \$2200 a month NNN (+ power, gas, water, Taxes, insurance and common costs). Current Tax Year (2024): \$5,266.00 (approx \$438 per month) | PLAN: 4653BC BLOCK: 9 LOT: 9-10 | Parcel Size: 5100 sq ft. 1931 sq ft. | Zoning NCD. Shared access agreement would be put in place.