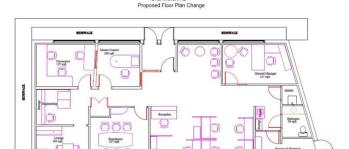

## \$2,200

0 Bedroom, 0.00 Bathroom, Commercial on 0.12 Acres

Downtown, Drumheller, Alberta

FOR LEASE OR SALE Office located in downtown Drumheller. Open area for cubicles, one bathroom. Lease for \$2200 a month NNN (+ power, gas, water, Taxes, insurance and common costs). Current Tax Year (2024): \$5,266.00 (approx \$438 per month) | PLAN: 4653BC BLOCK: 9 LOT: 9-10 | Parcel Size: 5100 sq ft. 1931 sq ft. | Zoning NCD. Shared access agreement would be put in place.