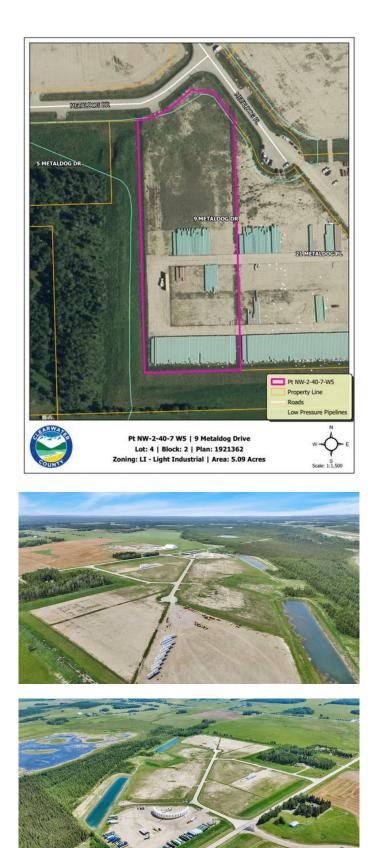

#### \$305,400

0 Bedroom, 0.00 Bathroom, Land on 5.09 Acres

Metaldog Industrial Park, Rural Clearwater County, Alberta

9 METALDOG DRIVE 5.09 ACRES - Metaldog Industrial Subdivision is located minutes northeast of Rocky Mountain House on Airport Road, situated on a ban-free road, and located within a mile of Alberta's High Load Corridor. Zoned LIGHT INDUSTRIAL DISTRICT "Ll― Metaldog Industrial Subdivision is 1 of the newest industrial subdivisions within Clearwater County (has been used for a pipe laydown yard for the past couple of years). All bare lots are serviced with 3 PHASE power and natural gas to property lines, and all roads within the subdivision are paved, (Note: private well & sewer systems will need to be installed at the purchaser's expense to suit individual requirements). Firepond is located within the subdivision. Prime location to establish, and grow your business. Immediate possession is available. The general purpose of this district is to accommodate and regulate small to medium-scale industrial operations, note a security suite as part of the main building is permitted as a discretionary use (this allows for an owner/operator or staff to live onsite for security purposes, and is at the discretion of the development officer). No development timeframes. Make your mark in **CENTRAL ALBERTA!** Multiple lots available for sale, parcel sizes between 3.83 acres -8.72 acres (GST is applicable)

### **Community Information**

| Address     | 9 Metaldog Drive         |
|-------------|--------------------------|
| Subdivision | Metaldog Industrial Park |
| City        | Rural Clearwater County  |
| County      | Clearwater County        |
| Province    | Alberta                  |
| Postal Code | T4T 2A2                  |
|             |                          |