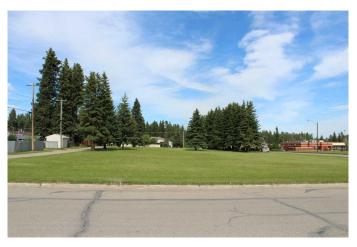

### \$750,000

0 Bedroom, 0.00 Bathroom, Commercial on 1.61 Acres

NONE, Edson, Alberta

10 town lots. 3 titles. Excellent location for a Development. Zoned R3. Zoning approved for Apartments and Multi Residential Development, . Across the street from Tim Hortons and Wendy's Restaurant and a Gas Station with Convenience Store.