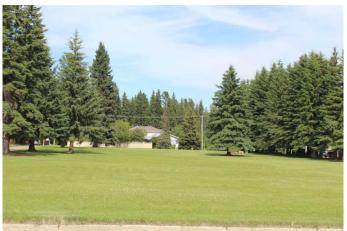

### \$750,000

0 Bedroom, 0.00 Bathroom, Commercial on 1.61 Acres

NONE, Edson, Alberta

10 town lots. 3 titles. Excellent location for a Development. Zoned R3. Zoning approved for Apartments and Multi Residential Development, . Across the street from Tim Hortons and Wendy's Restaurant and a Gas Station with Convenience Store.