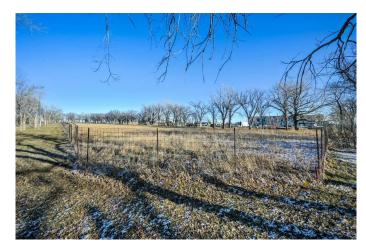

## \$225,000

0 Bedroom, 0.00 Bathroom, Land on 1.00 Acres

NONE, Rural Willow Creek No. 26, M.D. of, Alberta

This 1 ACRE INDUSTRIAL 'END LOT' is SERVICED w/NO RESTRICTIONS located at the CLARESHOLM AIRPORT that also has 3 access points!!! The lot is LEVEL, TREED, PARTIALLY FENCED on Property Line, a LOCKABLE GATE, + PARTIALLY GRAVELLED. There is NO TIME CONTRAINTS on Building a Structure on this Lot!!! As for the SERVICES: The Gas Line is through the Gate, + is Vented, Power in the Ditch, a Fire Hydrant, Sewer is on the NW Site, 3 Phase Power, Low + High Pressure Water Lines which is the Town Water, so it is Drinkable. There is Xplore Net Dish available, the Jupiter Satellite is coming in January 2024, + Fibre Optics is coming in the near future. A PERFECT LOT for your INVESTMENT OPPORTUNITY or BUSINESS!!! The Airport is serviced by a 900-meter main runway (with lighting) and 900-meter cross-strip runway that are 100' WIDE x 3100' LONG. A new asphalt topcoat will be applied to the main runway this Fall. The MD of Willow Creek has among the lowest tax rates in Southern Alberta, property taxes are dependent upon the size of the structure/amenities. The airport is located only minutes from Claresholm, also located conveniently an HOUR south of Calgary or 45 minutes from Lethbridge. This investment offers GREAT Value for the \$\$\$!!!