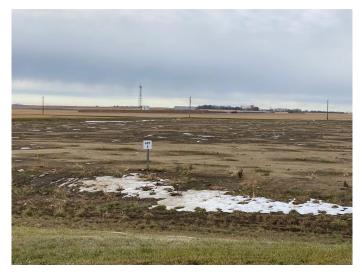

#### \$1,000,000

0 Bedroom, 0.00 Bathroom, Land on 10.00 Acres

NONE, Rural Ponoka County, Alberta

Lot 2. Own a 10 acre parcel of commercial land in the heart of Central Alberta in the County of Ponoka. Build your new business in a newly created subdivision with several large well established companies in a nice industrial area. Dirt work has been brought up to sub grade with some services to the lot line.