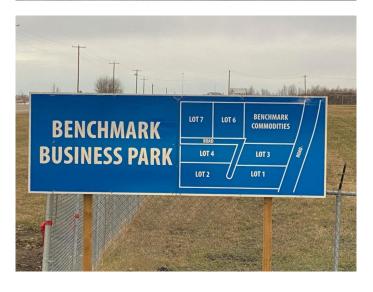

#### \$1,000,000

0 Bedroom, 0.00 Bathroom, Land on 10.00 Acres

NONE, Rural Ponoka County, Alberta

Lot 2. Own a 10 acre parcel of commercial land in the heart of Central Alberta in the County of Ponoka. Build your new business in a newly created subdivision with several large well established companies in a nice industrial area. Dirt work has been brought up to sub grade with some services to the lot line.

## Zoning Prime Location Commercial