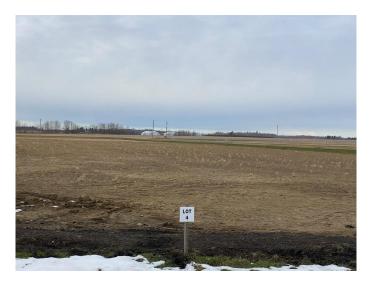

### \$1,000,000

0 Bedroom, 0.00 Bathroom, Land on 10.00 Acres

NONE, Rural Ponoka County, Alberta

Lot 4. Own a 10 acre parcel of commercial land in the heart of Central Alberta in the County of Ponoka. Build your new business in a newly created subdivision with several large well established companies in a nice industrial area. Dirt work has been brought up to sub grade with some services to the lot line.