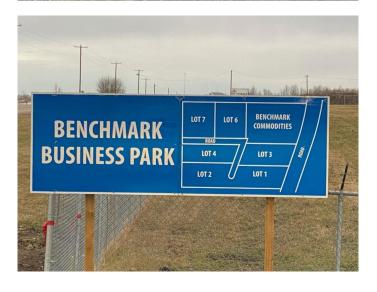

### \$1,000,000

0 Bedroom, 0.00 Bathroom, Land on 10.00 Acres

NONE, Rural Ponoka County, Alberta

Lot 4. Own a 10 acre parcel of commercial land in the heart of Central Alberta in the County of Ponoka. Build your new business in a newly created subdivision with several large well established companies in a nice industrial area. Dirt work has been brought up to sub grade with some services to the lot line.