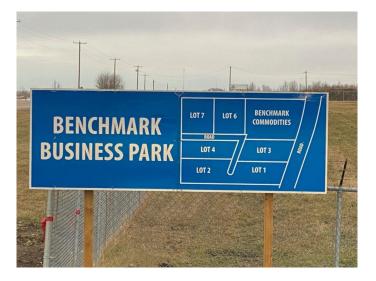

### \$1,000,000

0 Bedroom, 0.00 Bathroom, Land on 10.00 Acres

NONE, Rural Ponoka County, Alberta

Lot 6. Own a 10 acre parcel of commercial land in the heart of Central Alberta in the County of Ponoka. Build your new business in a newly created subdivision with several large well established companies in a nice industrial area. Dirt work has been brought up to sub grade with some services to the lot line.