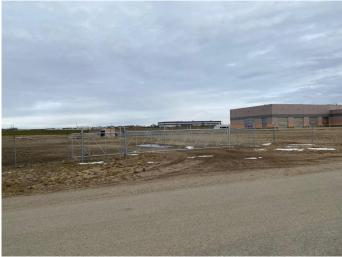

### \$1,000,000

0 Bedroom, 0.00 Bathroom, Land on 10.00 Acres

NONE, Rural Ponoka County, Alberta

Lot 6. Own a 10 acre parcel of commercial land in the heart of Central Alberta in the County of Ponoka. Build your new business in a newly created subdivision with several large well established companies in a nice industrial area. Dirt work has been brought up to sub grade with some services to the lot line.