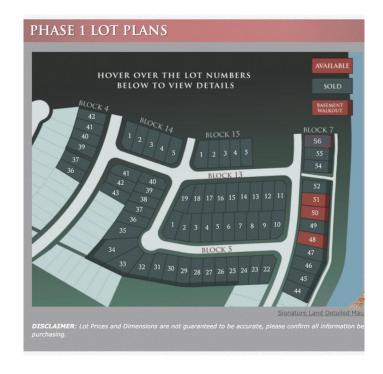

# \$125,999

0 Bedroom, 0.00 Bathroom, Land on 0.11 Acres

Signature Falls, Grande Prairie, Alberta

Welcome home to Signature Falls! Community and family oriented lots located near a park, walking trails and schools. Build your dream home here! Plenty of lots to choose from. Call your Realtor today to find out more!

# **Essential Information**

MLS® # A2095371 Price \$125,999

Bathrooms 0.00
Acres 0.11
Type Land

Sub-Type Residential Land

Status Active

Address 8558 72 Avenue
Subdivision Signature Falls
City Grande Prairie
County Grande Prairie