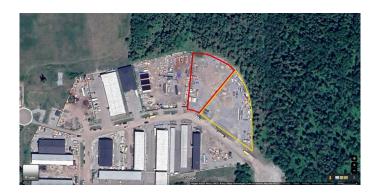

# \$2,100,000 - 29 Limestone Valley Road, Dead Man's Flats

MLS® #A2095648

**\$2,100,000** 0 Bedroom, 0.00 Bathroom, Land on 0.91 Acres

NONE, Dead Man's Flats, Alberta

One of the last two remaining pieces of Industrial land in Deadman's Flats. This flat 0.9 acres of land has plans and a development permit in place for a large duplex Industrial Bay if you looking to develop immediately or, design your own building to suit your needs. Options are endless with the permitted uses including manufacturing, processing, servicing, warehousing, distribution and storage.