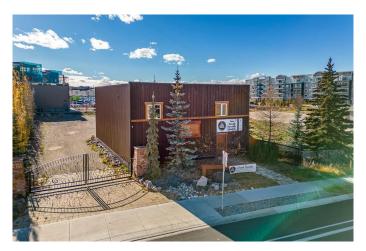

# \$1,350,000 - 365 Railway Street W, Cochrane

MLS® #A2096461

## \$1,350,000

0 Bedroom, 0.00 Bathroom, Commercial on 0.34 Acres

Downtown, Cochrane, Alberta

Right in the heart of Cochrane! Super versatile building. Large warehouse/shop with a 2000 sq ft main floor and 536 sq ft Boardroom/Office Mezzanine above. Both areas have In-Floor Heat. Additionally for your comfort and health there is a fresh air HVAC system and separate fan for Warehouse /Shop Area. Nice front entrance with a solid custom door and hand made metal staircase to the upper level. Beautiful bathroom with large shower will wow you! The lot size is 14775 sq ft and has a custom metal gate to large secure parking area at rear. This lot is fully fenced with a terrific central location and a multitude of possibilities for future use and development.

# **Community Information**

Address 365 Railway Street W

Subdivision Downtown

City Cochrane

County Rocky View County

Province Alberta
Postal Code T4C1B7

Interior

Heating Boiler, In Floor, Natural Gas, See Remarks

**Exterior** 

Roof Metal

Construction Metal Siding, Wood Siding

Foundation Slab