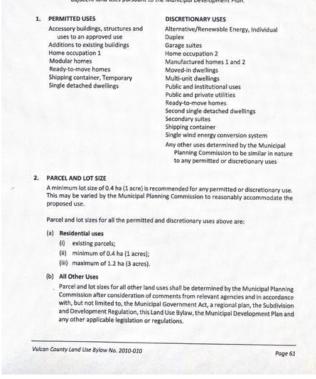

#### \$192,500

0 Bedroom, 0.00 Bathroom, Land on 5.00 Acres

NONE, Rural Vulcan County, Alberta

Here is your chance to bring your ideas and purchase your very own acreage lot. With the Grouped Country Residential zoning it will give you numerous options under the permitted and discretionary uses. There are very limited acreage lots available at this size and price. At just under 5 acres the possibilities are endless. For the naturalists these lots still contain untouched prairie wool grasses. The County of Vulcan has been a gem to deal with as well as the inspectors making the development process straightforward. Call your favorite agent today and lets discuss options!!!

private water and sewage systems areas where there is a minimum of conflict with adjacent land uses pursuant to the Municipal Development Plan.