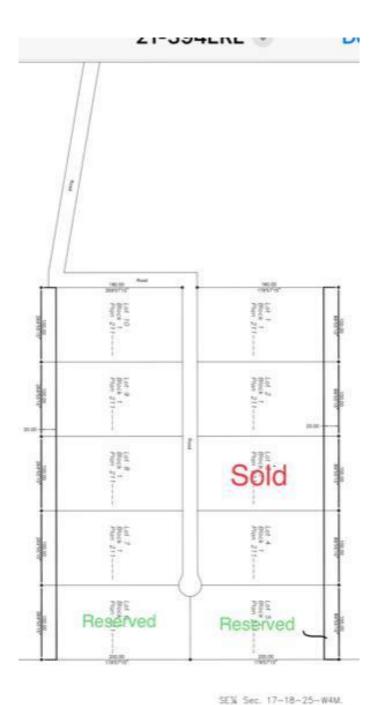

#### \$192,500

0 Bedroom, 0.00 Bathroom, Land on 5.00 Acres

NONE, Rural Vulcan County, Alberta

Here is your chance to bring your ideas and purchase your very own acreage lot. With the Grouped Country Residential zoning it will give you numerous options under the permitted and discretionary uses. There are very limited acreage lots available at this size and price. At just under 5 acres the possibilities are endless. For the naturalists these lots still contain untouched prairie wool grasses. The County of Vulcan has been a gem to deal with as well as the inspectors making the development process straightforward. Call your favorite agent today and lets discuss options!!!