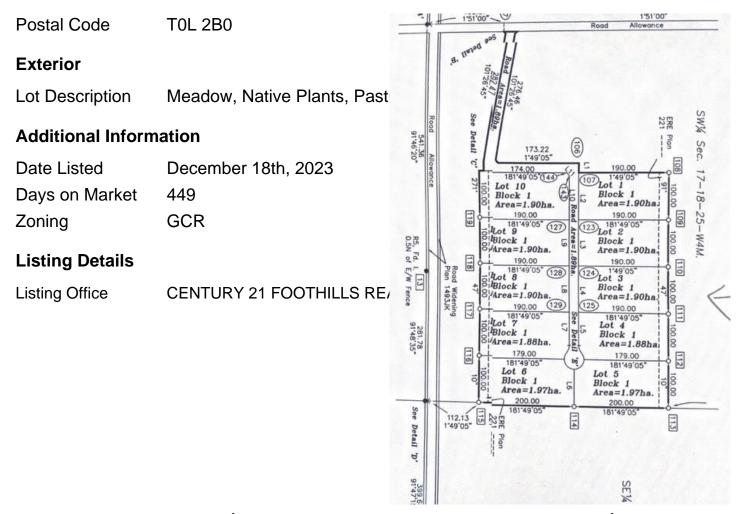

#### \$192,500

0 Bedroom, 0.00 Bathroom, Land on 5.00 Acres

NONE, Rural Vulcan County, Alberta

Here is your chance to bring your ideas and purchase your very own acreage lot. With the Grouped Country Residential zoning it will give you numerous options under the permitted and discretionary uses. There are very limited acreage lots available at this size and price. At just under 5 acres the possibilities are endless. For the naturalists these lots still contain untouched prairie wool grasses. The County of Vulcan has been a gem to deal with as well as the inspectors making the development process straightforward. Call your favorite agent today and lets discuss options!!!