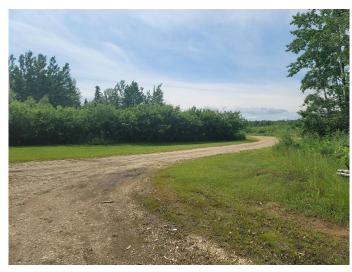

### \$129,000

0 Bedroom, 0.00 Bathroom, Land on 10.06 Acres

NONE, Enilda, Alberta

Acreage for Sale! Looking for that perfect spot to build or just recreate this secluded 10.06 acres located at the end of the road is what you have been waiting for. Fully developed with a landscaped yard and serviced with power,dugout, propane, septic system (pumpout) and an abundance of natural foliage. Natural Gas and Municipal water are close if you need more modern amenities. Come and enjoy the outdoors and peacefulness of country living!

#### **Amenities**

Utilities Natural Gas Available, Propane

**Exterior** 

Lot Description Lawn, Landscaped, No Neighbours Behind, Private, Secluded