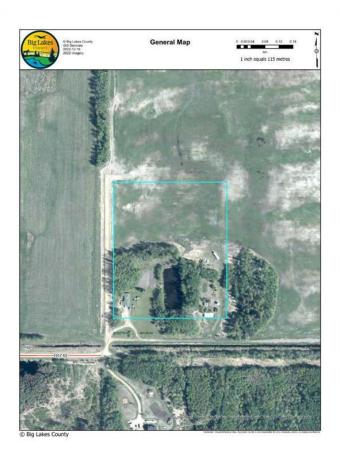

### \$129,000

0 Bedroom, 0.00 Bathroom, Land on 10.06 Acres

NONE, Enilda, Alberta

Acreage for Sale! Looking for that perfect spot to build or just recreate this secluded 10.06 acres located at the end of the road is what you have been waiting for. Fully developed with a landscaped yard and serviced with power,dugout, propane, septic system (pumpout) and an abundance of natural foliage. Natural Gas and Municipal water are close if you need more modern amenities. Come and enjoy the outdoors and peacefulness of country living!

# **Community Information**

Address Township 740

Subdivision NONE City Enilda

County Big Lakes County

Province Alberta
Postal Code T0G 1E0