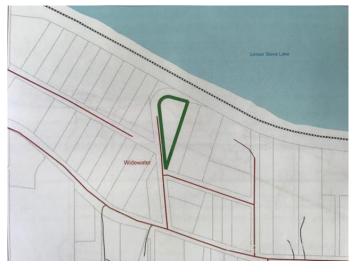

### \$249,500

0 Bedroom, 0.00 Bathroom, Land on 1.41 Acres

NONE, Widewater, Alberta

A spectacular piece of property overlooking the beautiful shores of Lesser Slave Lake, where the bounty of the Northern Alberta Wilderness could be yours! This 1.41-acre parcel is at the end of a quiet side street with all municipal services running to it. A leveled building site awaits your dream home. This little piece of heaven is only 15 minutes from Slave Lake. Serviced acreage lots with this gorgeous view do not come along often so don't miss out!

### Exterior

Lot Description Pie Shaped Lot