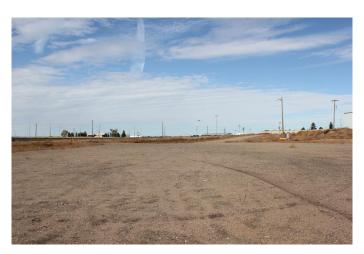

#### \$3,000

0 Bedroom, 0.00 Bathroom, Land on 3.60 Acres

Brier Park Industrial, Medicine Hat, Alberta

Industrial land for lease in Brier Park Industrial Park. This land is triangular shaped and approximately 3.6 acres. Land is level, graveled and partially fenced with electrical on site.