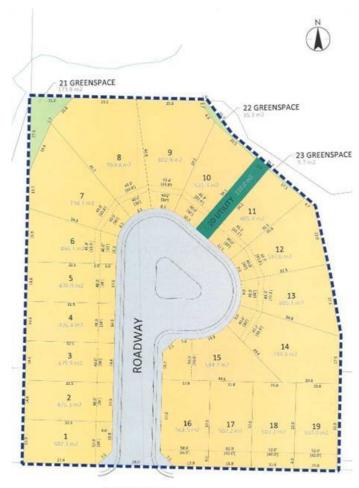

### \$169,000

0 Bedroom, 0.00 Bathroom, Land on 0.12 Acres

Henner's Landing, Lacombe, Alberta

Arguably the best lots available in Lacombe to build on. Located in Lacombe's newest subdivision featuring 19 lots. Most lots feature walkout options and spectacular views of the lakes. Backing onto municipal reserves and Lacombe's famous walking trails. These types of lots don't come around often and won't come again anytime soon. Possession is slated for June 1, 2025. If you are looking for that special lot to build your dream home in what will soon be the "place to live" in Lacombe here it is.

## **Community Information**

Address 1 Beardsley Avenue

Subdivision Henner's Landing

City Lacombe
County Lacombe
Province Alberta
Postal Code T4L1Y9

**BEARDSLEY AVENUE** 