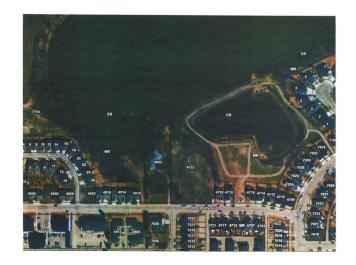

### \$169,000

0 Bedroom, 0.00 Bathroom, Land on 0.12 Acres

Henner's Landing, Lacombe, Alberta

Arguably the best lots available in Lacombe to build on. Located in Lacombe's newest subdivision featuring 19 lots. Most lots feature walkout options and spectacular views of the lakes. Backing onto municipal reserves and Lacombe's famous walking trails. These types of lots don't come around often and won't come again anytime soon. Possession is slated for June 1, 2025. If you are looking for that special lot to build your dream home in what will soon be the "place to live" in Lacombe here it is.