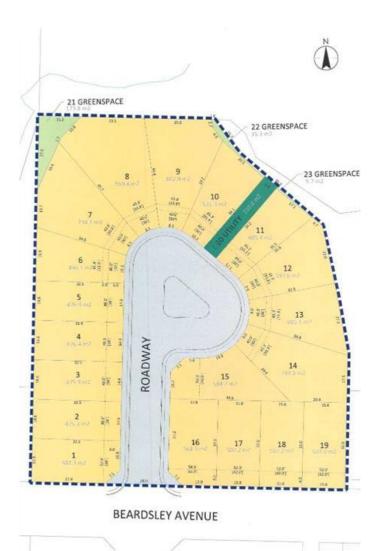

#### \$250,000

0 Bedroom, 0.00 Bathroom, Land on 0.20 Acres

Henner's Landing, Lacombe, Alberta

Lot 9 is One of a kind. Lake view, large pie lot backing onto green space. Arguably the best lots available in Lacombe to build on. Located in Lacombe's newest subdivision featuring 19 lots. Most lots feature walkout options and spectacular views of the lakes. Backing onto municipal reserves and Lacombe's famous walking trails. These types lots don't come around often and won't come again anytime soon. Possession is slated for June 1, 2025. If you are looking for that special lot to build your dream home in what will soon be the " place to live" in Lacombe here it is.

# Exterior

Lot Description Backs on to Park/Green Space, Creek/River/Stream/Pond, Cul-De-Sac, Environmental Reserve, Pie Shaped Lot, Views