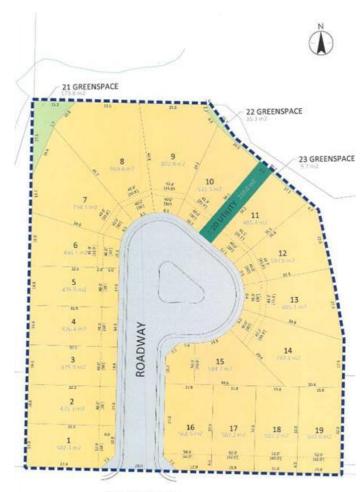

### \$169,900

0 Bedroom, 0.00 Bathroom, Land on 0.13 Acres

Henner's Landing, Lacombe, Alberta

Arguably the best lots available in Lacombe to build on. Located in Lacombe's newest subdivision featuring 19 lots. Most lots feature walkout options and spectacular views of the lakes. Backing onto municipal reserves and Lacombe's famous walking trails. These types of lots don't come around often and won't come again anytime soon. Possession is slated for June 1, 2025. If you are looking for that special lot to build your dream home in what will soon be the "place to live" in Lacombe here it is.

## **Community Information**

Address 19 Beardsley Avenue

Subdivision Henner's Landing

City Lacombe
County Lacombe
Province Alberta
Postal Code T4L1Y9

**BEARDSLEY AVENUE** 

### **Exterior**

Lot Description Creek/River/Stream/Pond, Cul-De-Sac, Environmental Reserve,

Rectangular Lot, Views