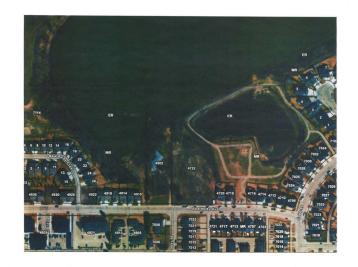

### \$169,900

0 Bedroom, 0.00 Bathroom, Land on 0.13 Acres

Henner's Landing, Lacombe, Alberta

Arguably the best lots available in Lacombe to build on. Located in Lacombe's newest subdivision featuring 19 lots. Most lots feature walkout options and spectacular views of the lakes. Backing onto municipal reserves and Lacombe's famous walking trails. These types of lots don't come around often and won't come again anytime soon. Possession is slated for June 1, 2025. If you are looking for that special lot to build your dream home in what will soon be the "place to live" in Lacombe here it is.

### **Exterior**

Lot Description Creek/River/Stream/Pond, Cul-De-Sac, Environmental Reserve,

Rectangular Lot, Views