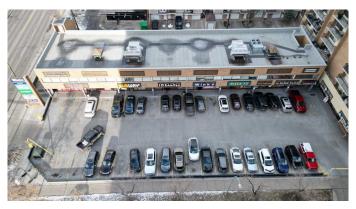

# \$15 - 110, 1330 15 Avenue Sw, Calgary

MLS® #A2098905

### \$15

0 Bedroom, 0.00 Bathroom, Commercial on 0.00 Acres

Beltline, Calgary, Alberta

Rare find, 2,808 sq. ft. currently occupied by month to month tenant also vacant units of 745 sq. ft. & 408 sq. ft available now, 2nd Floor Office units within Wellington Square on busy 14 Street SW offered at below market rental rates. Other 2nd floor units, occupied by Month to Month Tenants and available with notice, 1,267 sq. ft., 1,298 sq. ft., 2,808 sq. ft. up to 4,075 sq. ft. contiguous. Double row front parking and 24 stalls in rear. Excellent main floor Tenant mix and built in draw from 12 floor residential condo building on site as well dense surrounding residential development.

### **Amenities**

Parking Spaces 80