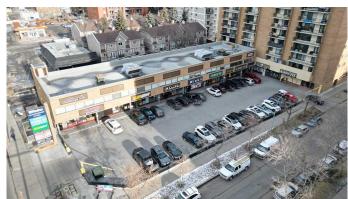

# \$15 - 110, 1330 15 Avenue Sw, Calgary

MLS® #A2098905

### \$15

0 Bedroom, 0.00 Bathroom, Commercial on 0.00 Acres

Beltline, Calgary, Alberta

Rare find, 2,808 sq. ft. currently occupied by month to month tenant also vacant units of 745 sq. ft. & 408 sq. ft available now, 2nd Floor Office units within Wellington Square on busy 14 Street SW offered at below market rental rates. Other 2nd floor units, occupied by Month to Month Tenants and available with notice, 1,267 sq. ft., 1,298 sq. ft., 2,808 sq. ft. up to 4,075 sq. ft. contiguous. Double row front parking and 24 stalls in rear. Excellent main floor Tenant mix and built in draw from 12 floor residential condo building on site as well dense surrounding residential development.

### **Amenities**

Parking Spaces 80