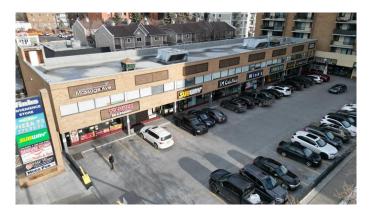

# \$15 - 110, 1330 15 Avenue Sw, Calgary

MLS® #A2098905

### \$15

0 Bedroom, 0.00 Bathroom, Commercial on 0.00 Acres

Beltline, Calgary, Alberta

Rare find, 2,808 sq. ft. currently occupied by month to month tenant also vacant units of 745 sq. ft. & 408 sq. ft available now, 2nd Floor Office units within Wellington Square on busy 14 Street SW offered at below market rental rates. Other 2nd floor units, occupied by Month to Month Tenants and available with notice, 1,267 sq. ft., 1,298 sq. ft., 2,808 sq. ft. up to 4,075 sq. ft. contiguous. Double row front parking and 24 stalls in rear. Excellent main floor Tenant mix and built in draw from 12 floor residential condo building on site as well dense surrounding residential development.

### **Amenities**

Parking Spaces 80