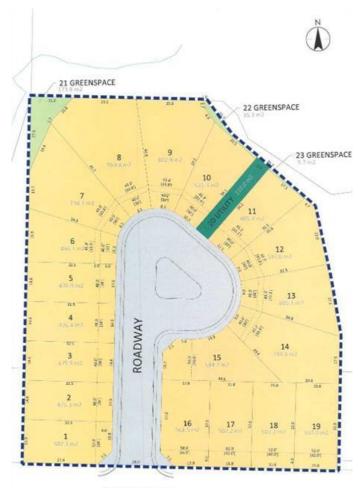

### \$169,900

0 Bedroom, 0.00 Bathroom, Land on 0.13 Acres

Henner's Landing, Lacombe, Alberta

Arguably the best lots available in Lacombe to build on. Located in Lacombe's newest subdivision featuring 19 lots. Most lots feature walkout options and spectacular views of the lakes. Backing onto municipal reserves and Lacombe's famous walking trails. These types of lots don't come around often and won't come again anytime soon. Possession is slated for June 1, 2025. If you are looking for that special lot to build your dream home in what will soon be the "place to live" in Lacombe here it is.

## **Community Information**

Address 18 Beardsley Avenue

Subdivision Henner's Landing

City Lacombe
County Lacombe
Province Alberta
Postal Code T4L1Y9

**BEARDSLEY AVENUE** 

### **Exterior**

Lot Description Creek/River/Stream/Pond, Cul-De-Sac, Environmental Reserve,

Rectangular Lot, Views