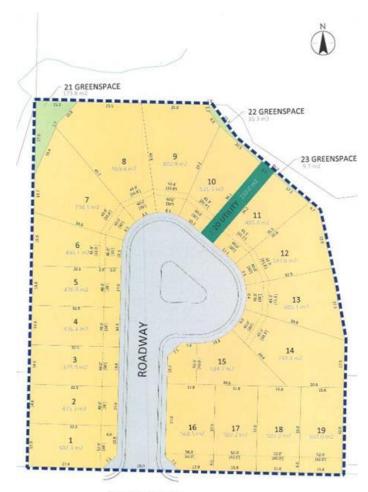

### \$169,900

0 Bedroom, 0.00 Bathroom, Land on 0.13 Acres

Henner's Landing, Lacombe, Alberta

Arguably the best lots available in Lacombe to build on. Located in Lacombe's newest subdivision featuring 19 lots. Most lots feature walkout options and spectacular views of the lakes. Backing onto municipal reserves and Lacombe's famous walking trails. These types of lots don't come around often and won't come again anytime soon. Possession is slated for June 1, 2025. If you are looking for that special lot to build your dream home in what will soon be the "place to live" in Lacombe here it is.

## **Community Information**

Address 17 Beardsley Avenue

Subdivision Henner's Landing

City Lacombe
County Lacombe
Province Alberta
Postal Code T4L1Y9

**BEARDSLEY AVENUE** 

### **Exterior**

Lot Description Creek/River/Stream/Pond, Cul-De-Sac, Environmental Reserve,

Rectangular Lot, Views