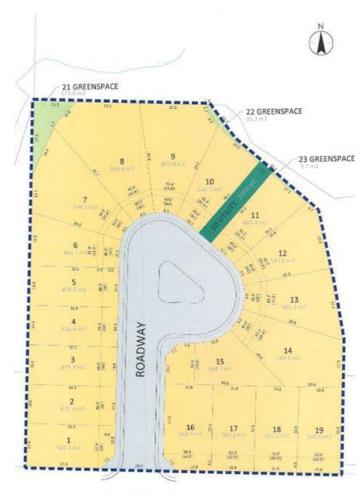

### \$189,900

0 Bedroom, 0.00 Bathroom, Land on 0.14 Acres

Henner's Landing, Lacombe, Alberta

Arguably the best lots available in Lacombe to build on. Located in Lacombe's newest subdivision featuring 19 lots. Most lots feature walkout options and spectacular views of the lakes. Backing onto municipal reserves and Lacombe's famous walking trails. These types of lots don't come around often and won't come again anytime soon. Possession is slated for June 1, 2025. If you are looking for that special lot to build your dream home in what will soon be the "place to live" in Lacombe here it is.

## **Community Information**

Address 16 Beardsley Avenue

Subdivision Henner's Landing

City Lacombe
County Lacombe
Province Alberta
Postal Code T4L1Y9

**BEARDSLEY AVENUE** 

### **Exterior**

Lot Description Creek/River/Stream/Pond, Cul-De-Sac, Environmental Reserve, Views,

**Corner Lot** 