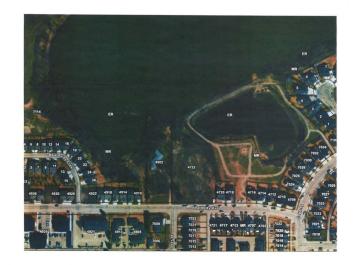

### \$189,900

0 Bedroom, 0.00 Bathroom, Land on 0.14 Acres

Henner's Landing, Lacombe, Alberta

Arguably the best lots available in Lacombe to build on. Located in Lacombe's newest subdivision featuring 19 lots. Most lots feature walkout options and spectacular views of the lakes. Backing onto municipal reserves and Lacombe's famous walking trails. These types of lots don't come around often and won't come again anytime soon. Possession is slated for June 1, 2025. If you are looking for that special lot to build your dream home in what will soon be the "place to live" in Lacombe here it is.

### **Exterior**

Lot Description Creek/River/Stream/Pond, Cul-De-Sac, Environmental Reserve, Views,

**Corner Lot** 